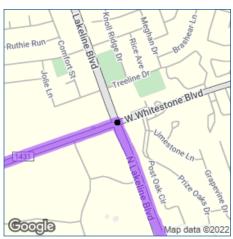

-Drive for 4.4 miles

- Turn left onto Ranch Rd 1431 W/W Whitestone Blvd -Continue to follow Ranch Rd 1431 W
  - -Drive for 36.4 miles

**–** 

Turn left onto US-281 S

-Drive for 0.6 miles

Head south on US-281 S toward 2nd St