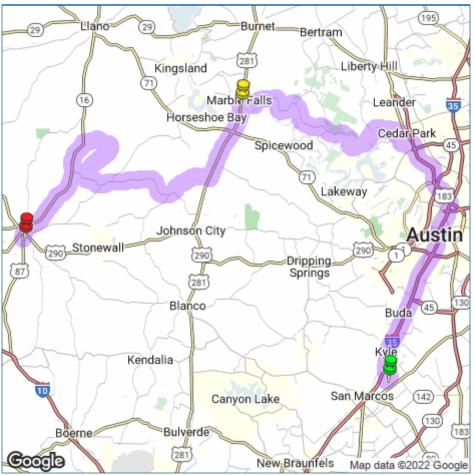

### **Leg 1 Directions**

2840 Harris Hill Rd, San Marcos, TX 78666 Blue Bonnet Cafe, U.S. 281, Marble Falls, TX Distance: 86.6 miles - Time: 1 hr., 42 min.

- Head north Restricted usage road Drive for 0.1 miles
- Turn left Restricted usage road Drive for 0.1 miles
- Turn right onto Harris Hill Rd Drive for 1.0 miles

- Turn left onto Yarrington Rd - Drive for 1.7 miles

- Keep left at the fork to stay on I-35 N Drive for 4.0 miles
- Take exit 240 to merge onto US-183 N toward Research Blvd Drive for 5.6 miles
- Keep left to stay on US-183 N Drive for 5.5 miles
- Keep left to stay on US-183 N Drive for 1.1 miles
- Take the exit toward US-183/Lakeline Mall Dr Drive for 0.2 miles
- Merge onto Research Blvd Pass by Wells Fargo Bank (on the right in 0.6 mi) - Drive for 0.6 miles

- Turn left onto Lakeline Blvd Drive for 0.3 miles
- Keep right to continue on S Lakeline Blvd Drive for 4.4 miles
- Turn left onto Ranch Rd 1431 W/W Whitestone Blvd Continue to follow Ranch Rd 1431 W - Drive for 36.4 miles

- Turn left onto US-281 S - Drive for 0.6 miles

PG 11

## **Leg 2 Directions**

Blue Bonnet Cafe, U.S. 281, Marble Falls, TX Fairfield Inn and Suites by Marriott Fredericksburg,... Distance: 71.3 miles - Time: 1 hr., 36 min.

- Head south on US-281 S toward 2nd St Drive for 13.1 miles
- Turn right onto Round Mt Sandy Rd Drive for 7.4 miles
- Continue onto Round Mtn-Sandy Rd Drive for 285 feet
- Turn right onto Ranch Rd 1323 Drive for 17.5 miles
- Continue straight onto Willow City Loop Drive for 12.8 miles
- Turn left onto TX-16 S/N State Hwy 16 Drive for 18.6 miles
- Turn left onto E Travis St Drive for 0.3 miles
- Turn right onto N Washington St Drive for 1.4 miles
- Turn left onto Friendship Ln Drive for 0.1 miles
- Turn right Drive for 289 feet