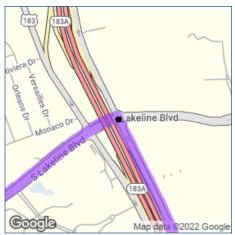

# I-35: AUSTIN, TX...SAN ANTONIO, TX & I-10 EAST OF SAN ANTONIO, TX On Map: 9.3 mi (0:11)

(130) Creedmoor

Map data @2020 Google

Turn left onto Lakeline Blvd
-Drive for 0.3 miles

Keep right to continue on S Lakeline Blvd