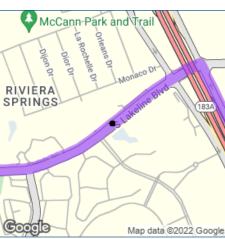

# I-35: AUSTIN, TX...SAN ANTONIO, TX & I-10 EAST OF SAN ANTONIO, TX On Map: 9.3 mi (0:11)

(130) Creedmoor

Map data @2020 Google

Turn left onto Lakeline Blvd
-Drive for 0.3 miles

Keep right to continue on S Lakeline Blvd

-Drive for 4.4 miles

- Turn left onto Ranch Rd 1431 W/W Whitestone Blvd -Continue to follow Ranch Rd 1431 W
  - -Drive for 36.4 miles

**–** 

Turn left onto US-281 S

-Drive for 0.6 miles

Head south on US-281 S toward 2nd St